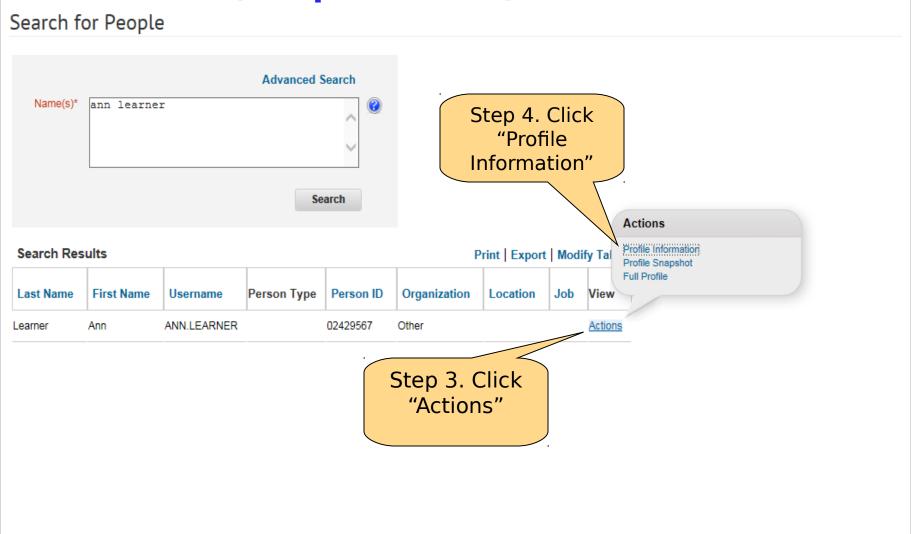

## Access Learner's ALMS Profile (Simple Search)

### Access Learner's ALMS Profile

### (Simple Search)